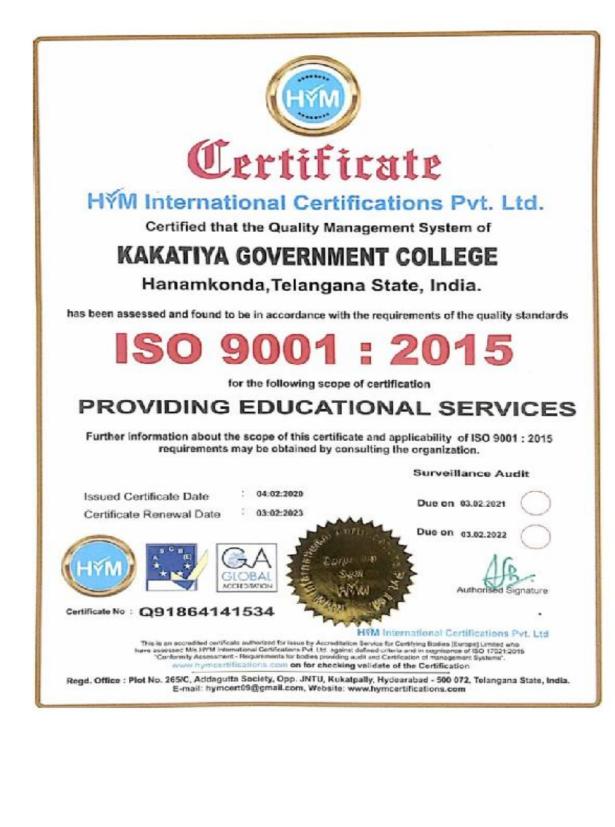

## ISO cdertificate from Telangana state pollution control board



## Audit certificate from Pollution Control Board(P.C.B.)

TELANGANA STATE POLLUTION CONTROL BOARD ZONAL LABORATORY: HYDERABAD ZONE H.No : 1-8-269, Balasamudram, Warangal - 506001 **ISO** Certified Laboratory ISO 9001:2015 (Q-180211R) & ISO-45001:2018 (S-180204R) Date: 28.03.2022 Lr. No.19/TSPCB/ZL/WGL/Analysis Reports/2022- 8499 Sub:- Analysis of the samples - Completed - Report - Communicated - Reg. \*\*\* With reference to the subject, please find enclosed analysis report of the sample of M/s.Kakatiya Govt College, Near Bus Stand, Hanamkonda, Warangal - 506 001. Sample collected from Kakatiya Government Building. Date of submission Date of collection Report No. ZLWGL22-03460 24.03.2022 24.03.2022 hhm Senior Environmental Scientist То M/s.Kakatiya Govt College, Near Bus Stand, Hanamkon