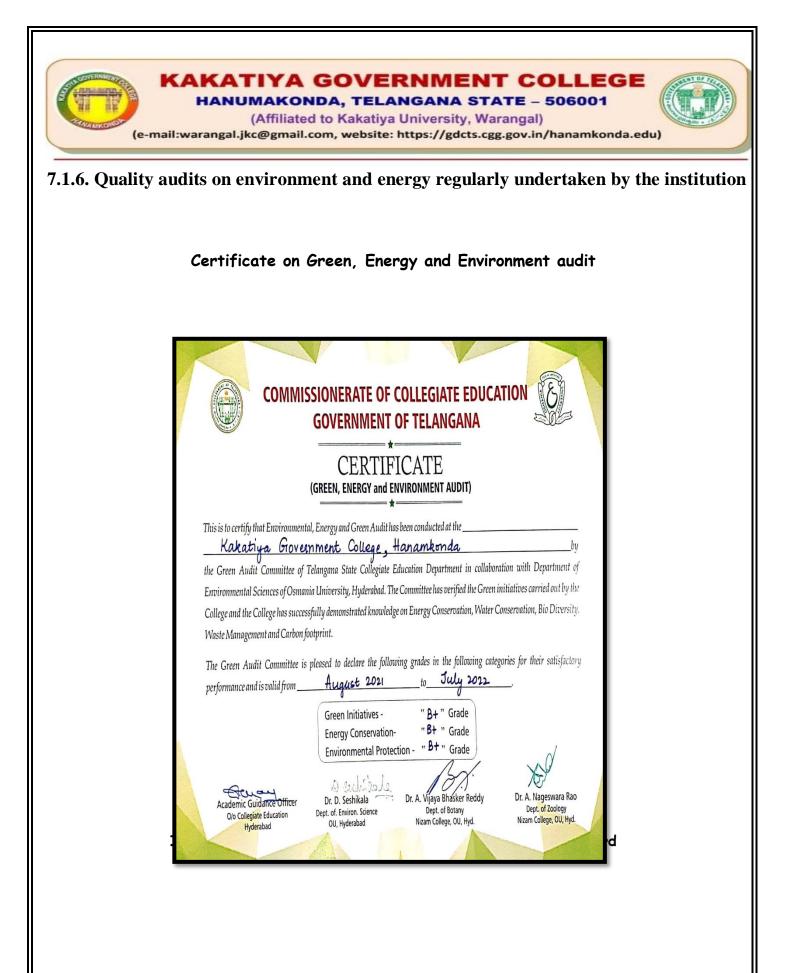

## ISO cdertificate from Telangana state pollution control board



## Audit certificate from Pollution Control Board(P.C.B.)

TELANGANA STATE POLLUTION CONTROL BOARD ZONAL LABORATORY: HYDERABAD ZONE H.No : 1-8-269, Balasamudram, Warangal - 506001 **ISO** Certified Laboratory ISO 9001:2015 (Q-180211R) & ISO-45001:2018 (S-180204R) Date: 28.03.2022 Lr. No.19/TSPCB/ZL/WGL/Analysis Reports/2022- 8499 Sub:- Analysis of the samples - Completed - Report - Communicated - Reg. \*\*\* With reference to the subject, please find enclosed analysis report of the sample of M/s.Kakatiya Govt College, Near Bus Stand, Hanamkonda, Warangal - 506 001. Sample collected from Kakatiya Government Building. Date of submission Date of collection Report No. ZLWGL22-03460 24.03.2022 24.03.2022 hhm Senior Environmen